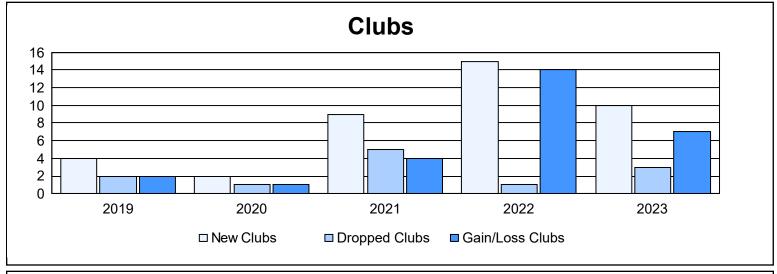

| Year      | New<br>Clubs | Dropped<br>Clubs | Gain/<br>Loss<br>Clubs | New<br>Members | Charter<br>Members | Reinstate<br>Members | Transfer<br>Members | Total<br>Member<br>Added | Total<br>Members<br>Dropped | Gain/<br>Loss<br>Members |
|-----------|--------------|------------------|------------------------|----------------|--------------------|----------------------|---------------------|--------------------------|-----------------------------|--------------------------|
| 2018-2019 | 4            | 2                | 2                      | 162            | 113                | 30                   | 8                   | 313                      | 662                         | -349                     |
| 2019-2020 | 2            | 1                | 1                      | 93             | 57                 | 13                   | 11                  | 174                      | 298                         | -124                     |
| 2020-2021 | 9            | 5                | 4                      | 300            | 235                | 10                   | 16                  | 561                      | 410                         | 151                      |
| 2021-2022 | 15           | 1                | 14                     | 292            | 375                | 19                   | 3                   | 689                      | 443                         | 246                      |
| 2022-2023 | 10           | 3                | 7                      | 253            | 310                | 34                   | 24                  | 621                      | 481                         | 140                      |
| Average   | 8            | 2                | 6                      | 220            | 218                | 21                   | 12                  | 472                      | 459                         | 13                       |